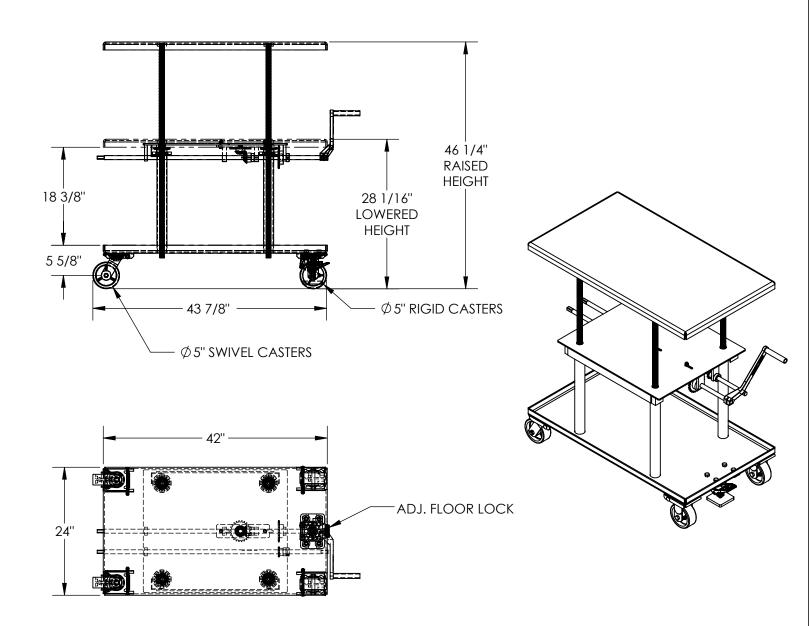

## STANDARD FEATURES

MODEL NUMBER IS MT-2442-HP

CAPACITY: 2,000 LBS. PLATFORM WIDTH: 24" PLATFORM LENGTH: 42" RAISED HEIGHT: 46 1/4" LOWERED HEIGHT: 28 1/16" HIGH-PROFILE OPERATION

PRECISION SPROCKET/GEAR LIFTING MECH.

LOW SPEED IS 1/8" PER CRANK HIGH SPEED IS 5/16" PER CRANK

(2) - 5 X 2 POLY ON STEEL SWIVEL CASTERS (2) - 5 X 2 POLY ON STEEL RIGID CASTERS

**INCLUDES FLOOR LOCK** 

DURABLE LIQUID PAINT BLUE FINISH

SPECIAL FEATURES NONE